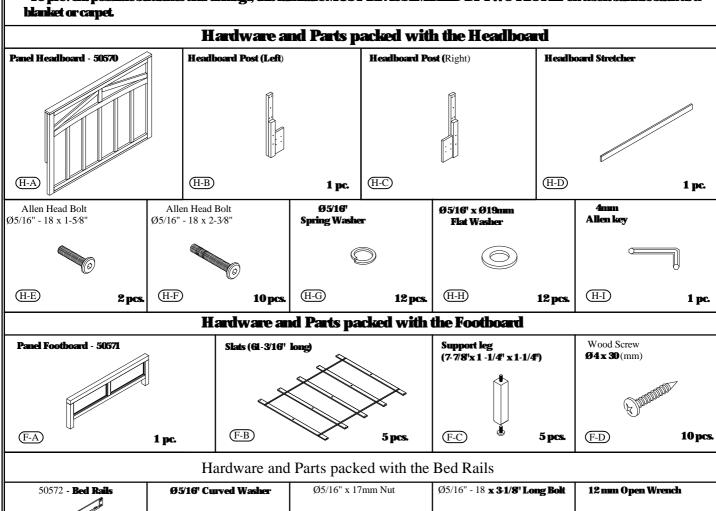

## 5/0 Queen Panel Bed

**50570 -- 5/0 Panel** Headboard

**50571 -- 5/0 Panel** Footboard

**50572 -- 5/0-6/6** Side Rails

Riverside FURNITURE with info@riverside furniture com Bozeman Bedroom Assembly Instructions Page 2 of 6