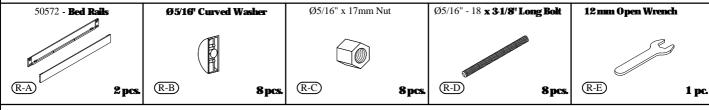

## 5/0 Queen Panel Bed

**50570 -- 5/0 Panel** Headboard

**50571 -- 5/0 Panel** Footboard

**50572 -- 5/0-6/6** Side Rails

Riverside FURNITURE with info@riverside furniture com Bozeman Bedroom Assembly Instructions Page 2 of 6