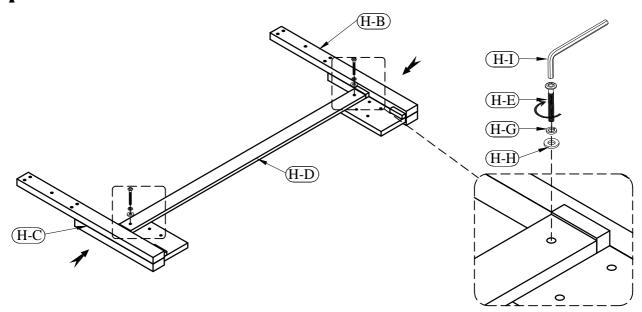

Made in Viet Nam

5/0 Queen Panel Bed

**50570 -- 5/0** Panel Headboard

Step 1

Step 2

Bozeman Bedroom Assembly Instructions Page 3 of 6

Made in Viet Nam

5/0 Queen Panel Bed