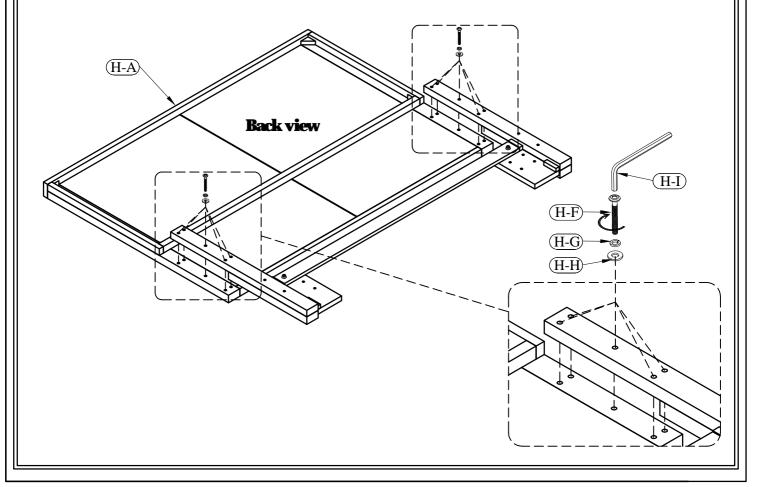

Made in Viet Nam

5/0 Queen Panel Bed

**50570 -- 5/0** Panel Headboard

Step 1

Step 2

Bozeman Bedroom Assembly Instructions Page 3 of 6

Made in Viet Nam

5/0 Queen Panel Bed