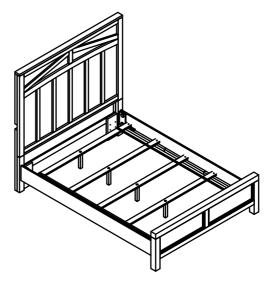

Made in Viet Nam

5/0 Queen Panel Bed

**50570 -- 5/0** Panel Headboard

Step 1

Step 2

Bozeman Bedroom Assembly Instructions Page 3 of 6

Made in Viet Nam

5/0 Queen Panel Bed

**50570 -- 5/0** Panel Headboard **50571 -- 5/0** Panel Footboard

Step 2

Bozeman Bedroom Assembly Instructions Page 4 of 6

Made in Viet Nam

5/0 Queen Panel Bed

**50570 -- 5/0 Panel** Headboard **50571 -- 5/0 Panel** Footboard **50572 -- 5/0-6/6** Side Rails

Step 3

Page 5 of 6 Riverside Bozeman Made in Viet Nam **Bedroom** 5/0 Queen Panel Bed Assembly Instructions info@riverside furniture com Step 4 (F-B) Step 5 (F-D) (F-B) Adjustable Leveler

Bozeman Bedroom Assembly Instructions Page 6 of 6