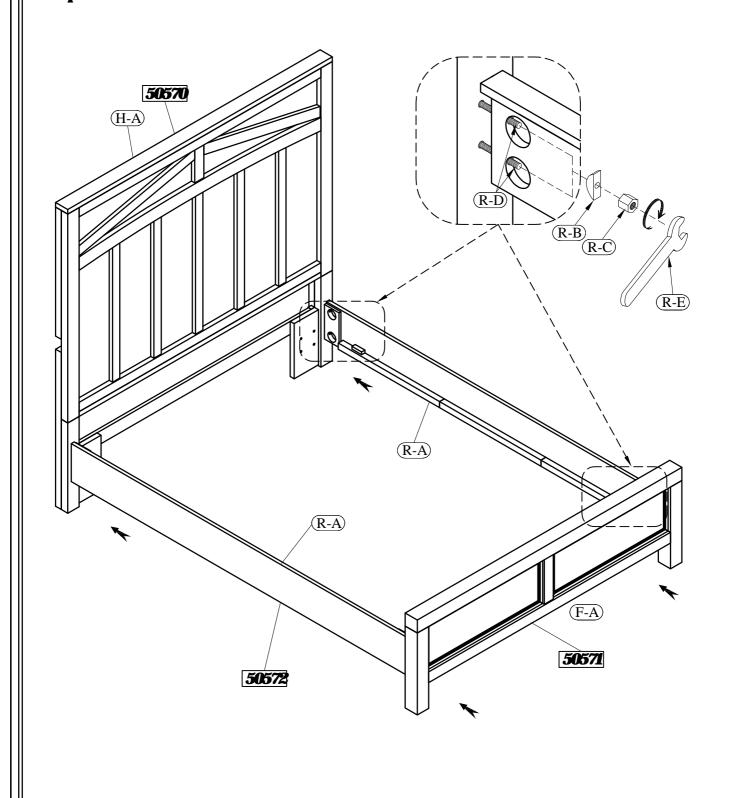

**50570 -- 5/0** Panel Headboard **50571 -- 5/0** Panel Footboard

Step 2

Bozeman Bedroom Assembly Instructions Page 4 of 6

Made in Viet Nam

5/0 Queen Panel Bed

**50570 -- 5/0 Panel** Headboard **50571 -- 5/0 Panel** Footboard **50572 -- 5/0-6/6** Side Rails

Step 3

Page 5 of 6 Riverside Bozeman Made in Viet Nam **Bedroom** 5/0 Queen Panel Bed Assembly Instructions info@riverside furniture com Step 4 (F-B) Step 5 (F-D) (F-B) Adjustable Leveler

Bozeman Bedroom Assembly Instructions Page 6 of 6