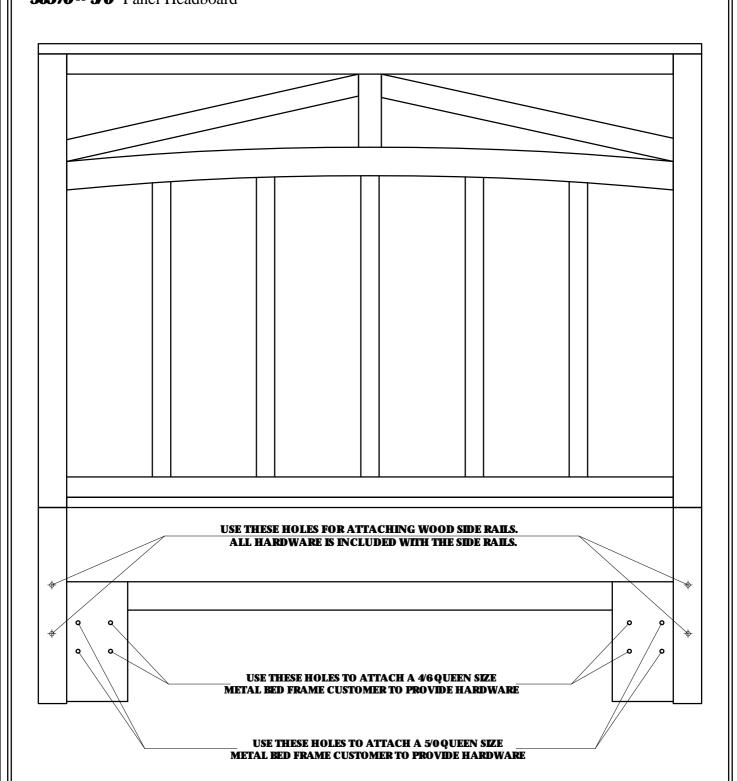

Made in Viet Nam

5/0 Queen Panel Bed

**5/0** Queen Panel Bed **50570 -- 5/0** Panel Headboard

The headboard may be used alone with a Queen size metal bed frame.