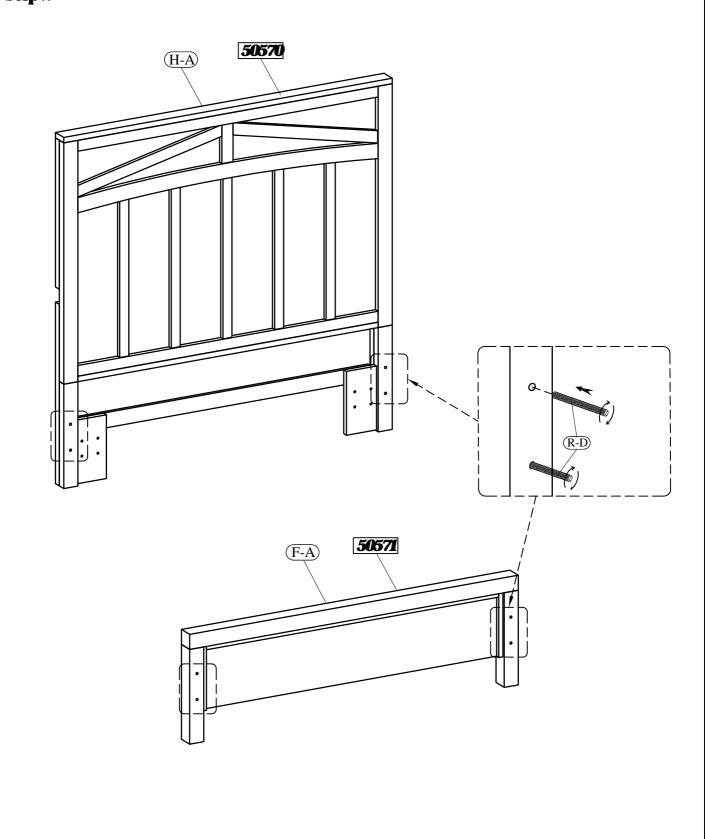

Made in Viet Nam

5/0 Queen Panel Bed

**50570 -- 5/0** Panel Headboard

Step 1

Step 2

Bozeman Bedroom Assembly Instructions Page 3 of 6

Made in Viet Nam

5/0 Queen Panel Bed

**50570 -- 5/0** Panel Headboard **50571 -- 5/0** Panel Footboard

Step 2

Bozeman Bedroom Assembly Instructions Page 4 of 6

Made in Viet Nam

5/0 Queen Panel Bed

**50570 -- 5/0 Panel** Headboard **50571 -- 5/0 Panel** Footboard **50572 -- 5/0-6/6** Side Rails